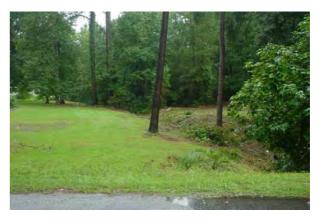

## **Beaufort County Public Works** Stormwater Infrastructure

**Project Summary** 

Before

Project Summary: Lady's Island Bush Hog

Project #: 2010-107

Completed: Dec-09

Narrative Description of Project:

Bush hogged 5,264 L.F. of outfall ditch. This project consisted of the following areas: Thomas Sumpter Street (2,838 L.F.), Francis Marion Circle (592 L.F.), Wade Hampton Drive (314 L.F.), James Bradley Drive (1,520 L.F.)