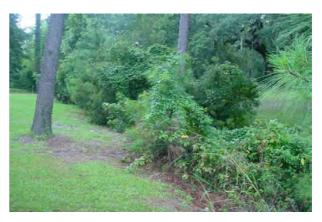

## **Beaufort County Public Works** Stormwater Infrastructure

**Project Summary** 

Before

Project Summary: Lady's Island Bush Hog

Project #: 2010-107

Completed: Dec-09

Narrative Description of Project:

Bush hogged 5,264 L.F. of outfall ditch. This project consisted of the following areas: Thomas Sumpter Street (2,838 L.F.), Francis Marion Circle (592 L.F.), Wade Hampton Drive (314 L.F.), James Bradley Drive (1,520 L.F.)