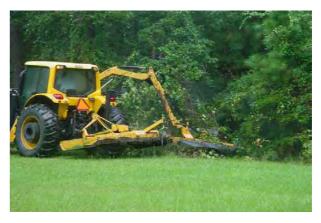

## **Beaufort County Public Works** Stormwater Infrastructure

**Project Summary** 

Before

Project Summary: Lady's Island Bush Hog

Project #: 2010-107

Completed: Dec-09

Narrative Description of Project:

Bush hogged 5,264 L.F. of outfall ditch. This project consisted of the following areas: Thomas Sumpter Street (2,838 L.F.), Francis Marion Circle (592 L.F.), Wade Hampton Drive (314 L.F.), James Bradley Drive (1,520 L.F.)